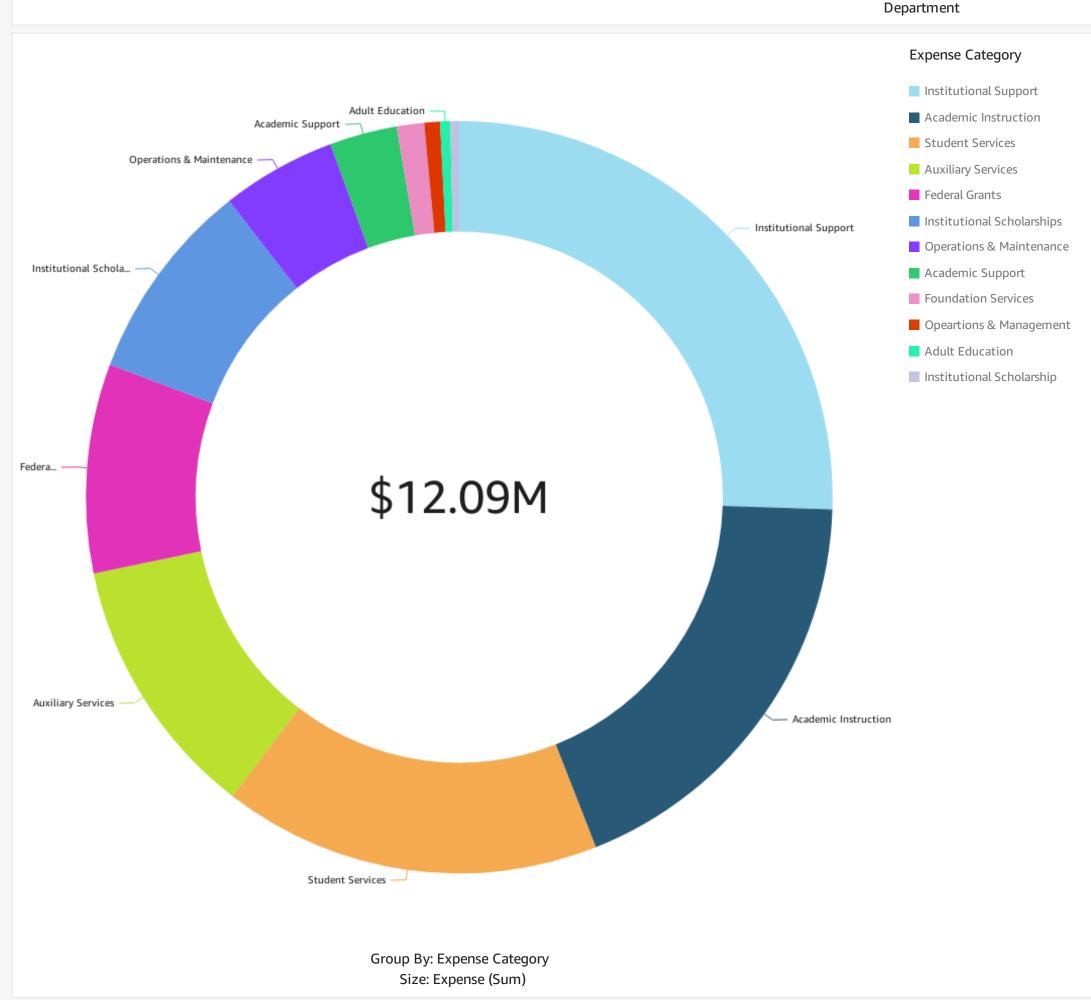

# **Expense Overview**

Fiscal Year Expenses

FY24
\$12,089,032.92

\$12,089,032.92

Date between

07/01/2023 - 03/31/2024

|                             | Fiscal Year         |              |                 |             |  |  |
|-----------------------------|---------------------|--------------|-----------------|-------------|--|--|
|                             |                     | FY24         |                 |             |  |  |
| Department                  | Expense Description | Expense      | FY Budget       | % of Budget |  |  |
| ACADEMIC AFFAIRS            |                     | \$206,589.00 | \$278,758.02    | 74.11%      |  |  |
| ACCESS SERVICES             |                     | \$434.36     | \$18,650.00     | 2.32%       |  |  |
| ACCOUNTING                  |                     | \$55,183.06  | \$75,276.00     | 73.3%       |  |  |
| ADULT EDUCATION             |                     | \$52,288.00  | \$52,288.00     | 100%        |  |  |
| ADVANCEMENT                 |                     | \$111,435.46 | \$178,073.50    | 62.57%      |  |  |
| ALLIED HEALTH               |                     | \$86,733.61  | \$84,403.15     | 102.76%     |  |  |
| ART                         |                     | \$67,574.98  | \$75,111.00     | 89.96%      |  |  |
| ATHLETIC ADMINISTRATION     |                     | \$401,475.30 | \$616,808.00    | 65.08%      |  |  |
| ATHLETIC TRAINING           |                     | \$150,311.09 | \$168,664.50    | 89.11%      |  |  |
| BIOLOGY                     |                     | \$146,565.94 | \$169,065.05    | 86.69%      |  |  |
| BOARD OF TRUSTEES           |                     | \$51,226.90  | \$34,025.00     | 150.55%     |  |  |
| BOOKSTORE                   |                     | \$307,971.46 | \$475,129.00    | 64.81%      |  |  |
| BUSINESS                    |                     | \$22,758.03  | \$4,300.00      | 529.25%     |  |  |
| CAMPUS IMPROVEMENTS         |                     | \$30,411.20  | \$240,000.00    | 12.67%      |  |  |
| CARL PERKINS GRANT          |                     | \$17,362.17  | \$14,020.39     | 123.83%     |  |  |
| CHEMISTRY                   |                     | \$54,549.67  | \$88,111.20     | 61.91%      |  |  |
| COMMUNICATION               |                     | \$62,100.19  | \$62,530.70     | 99.31%      |  |  |
| COMMUNITY EDUCATION         |                     | \$37,851.46  | \$72,985.00     | 51.86%      |  |  |
| COMPUTER TECHNOLGY          |                     | \$68,243.05  | \$84,987.78     | 80.29%      |  |  |
| COSMETOLOGY                 |                     | \$155,957.87 | \$171,547.00    | 90.91%      |  |  |
| EDUCATION (EARLY CHILDHOOD) |                     | \$8,743.56   |                 |             |  |  |
| EMS EDUCATION               |                     | \$57,606.27  | \$80,405.00     | 71.64%      |  |  |
| ENGLISH                     |                     | \$243,247.68 | \$286,842.00    | 84.8%       |  |  |
| ENROLLMENT & RETENTION      |                     | \$1,324.61   |                 |             |  |  |
| ESPORTS                     |                     | \$57,166.60  | \$94,796.00     | 60.3%       |  |  |
| FAB LAB                     |                     | \$210,696.90 | \$339,901.50    | 61.98%      |  |  |
| FINANCIAL AID               |                     | \$157,361.94 | \$239,731.00    | 65.64%      |  |  |
| FINANCIAL SERVICES          |                     | \$378,698.96 | \$478,500.48    | 79.14%      |  |  |
| FOOD SERVICE                |                     | \$632,912.04 | \$798,501.00    | 79.26%      |  |  |
| FOOTBALL                    |                     | \$314,206.21 | \$460,310.50    | 68.25%      |  |  |
| FOREIGN LANGUAGE            |                     | \$3,642.28   |                 |             |  |  |
| GENERAL INSTRUCTION         |                     | \$7,605.18   | \$410,215.00    | 1.85%       |  |  |
| HEALTH AND WELLNESS         |                     | \$22,163.23  | \$31,800.00     | 69.69%      |  |  |
| Total                       |                     | \$12,089,032 | \$17,044,072.68 | 70.92%      |  |  |