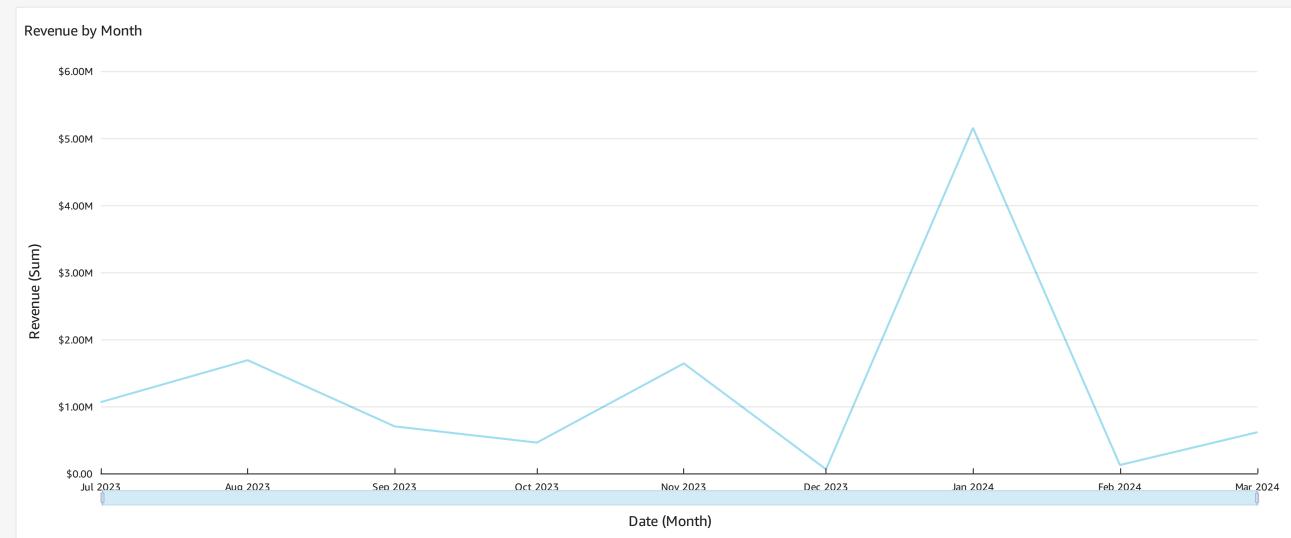

Date between
07/01/2023 – 03/31/2024

Fiscal Year Revenue FY24 \$11,509,411.04

\$11,509,411.04

Fiscal Year Revenue to Budget Comparison

|                        |                             | FY24            |
|------------------------|-----------------------------|-----------------|
| Fund                   | Revenue Type                | Revenue         |
| Adult Education        | Adult Education             | \$0.00          |
|                        | Subtotal                    | \$0.00          |
| Auxillary              | Bookstore                   | \$197,951.06    |
| •                      | Dorms                       | \$481,308.57    |
|                        | Meals                       | \$796,435.00    |
|                        | Subtotal                    | \$1,475,694.63  |
| Capital Outlay         | Local Revenue               | \$33.04         |
|                        | Student Revenue             | \$108,835.00    |
|                        | Subtotal                    | \$108,868.04    |
| Fab Lab                | Fab Lab Sales               | \$27,113.69     |
|                        | Subtotal                    | \$27,113.69     |
| Federal Grant Programs | Perkins                     | \$16,426.98     |
|                        | Rural Opportunity           | \$261,943.43    |
|                        | Studenet Support Services   | \$13,237.67     |
|                        | Student Support Services    | \$92,216.44     |
|                        | Title III                   | \$364,646.69    |
|                        | Upward Bound                | \$164,606.89    |
|                        | Veteran Center              | \$57,566.12     |
|                        | Subtotal                    | \$970,644.22    |
| General                | Local Revenue               | \$4,499,465.40  |
|                        | Miscellaneous               | \$22,480.02     |
|                        | State Revenue               | \$1,148,679.22  |
|                        | Student Revenue             | \$1,806,385.72  |
|                        | Subtotal                    | \$7,477,010.36  |
| ICC Foundation         | ICC Foundation              | \$20,696.30     |
|                        | ICC Foundation Scholarships | \$130,000.00    |
|                        | Subtotal                    | \$150,696.30    |
| Inge                   | Inge                        | \$7,625.00      |
|                        | Inge Grants                 | \$19,980.80     |
|                        | Subtotal                    | \$27,605.80     |
| Post Secondary         | Cosmetology                 | \$8,491.00      |
|                        | State Revenue               | \$199,596.00    |
|                        | Student Revenue             | \$491,375.00    |
|                        | Subtotal                    | \$699,462.00    |
| State Grant Program    | State Grant                 | \$572,316.00    |
| Total Revenue          |                             | \$11,509,411.04 |