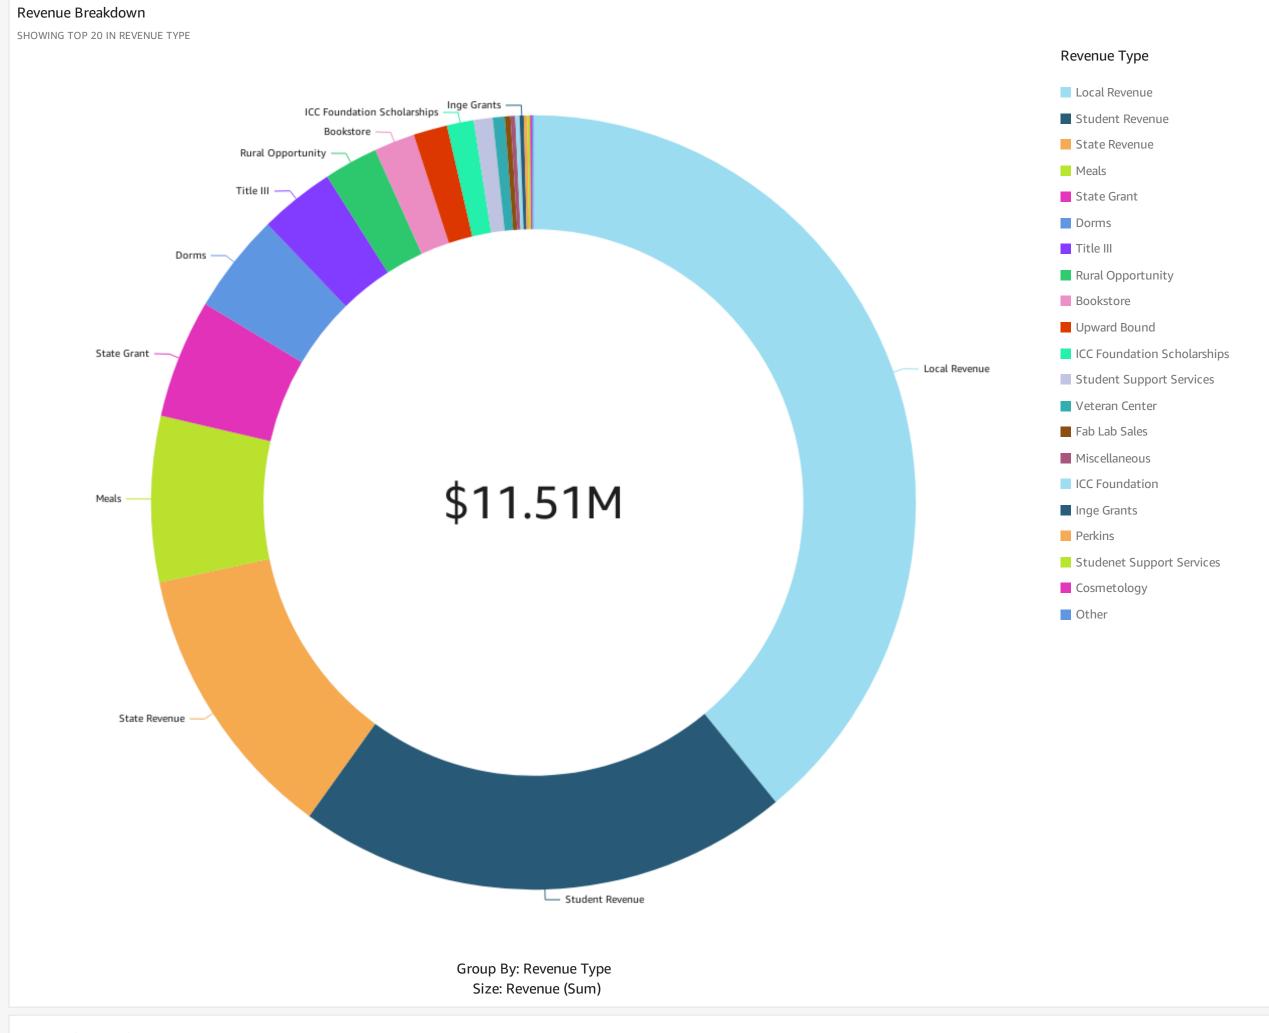

Date between
07/01/2023 – 03/31/2024

Fiscal Year Revenue FY24 \$11,509,411.04

\$11,509,411.04

Fiscal Year Revenue to Budget Comparison

|                        |                             | FY24            |
|------------------------|-----------------------------|-----------------|
| Fund                   | Revenue Type                | Revenue         |
| Adult Education        | Adult Education             | \$0.00          |
|                        | Subtotal                    | \$0.00          |
| Auxillary              | Bookstore                   | \$197,951.06    |
| •                      | Dorms                       | \$481,308.57    |
|                        | Meals                       | \$796,435.00    |
|                        | Subtotal                    | \$1,475,694.63  |
| Capital Outlay         | Local Revenue               | \$33.04         |
|                        | Student Revenue             | \$108,835.00    |
|                        | Subtotal                    | \$108,868.04    |
| Fab Lab                | Fab Lab Sales               | \$27,113.69     |
|                        | Subtotal                    | \$27,113.69     |
| Federal Grant Programs | Perkins                     | \$16,426.98     |
|                        | Rural Opportunity           | \$261,943.43    |
|                        | Studenet Support Services   | \$13,237.67     |
|                        | Student Support Services    | \$92,216.44     |
|                        | Title III                   | \$364,646.69    |
|                        | Upward Bound                | \$164,606.89    |
|                        | Veteran Center              | \$57,566.12     |
|                        | Subtotal                    | \$970,644.22    |
| General                | Local Revenue               | \$4,499,465.40  |
|                        | Miscellaneous               | \$22,480.02     |
|                        | State Revenue               | \$1,148,679.22  |
|                        | Student Revenue             | \$1,806,385.72  |
|                        | Subtotal                    | \$7,477,010.36  |
| ICC Foundation         | ICC Foundation              | \$20,696.30     |
|                        | ICC Foundation Scholarships | \$130,000.00    |
|                        | Subtotal                    | \$150,696.30    |
| Inge                   | Inge                        | \$7,625.00      |
|                        | Inge Grants                 | \$19,980.80     |
|                        | Subtotal                    | \$27,605.80     |
| Post Secondary         | Cosmetology                 | \$8,491.00      |
|                        | State Revenue               | \$199,596.00    |
|                        | Student Revenue             | \$491,375.00    |
|                        | Subtotal                    | \$699,462.00    |
| State Grant Program    | State Grant                 | \$572,316.00    |
| Total Revenue          |                             | \$11,509,411.04 |