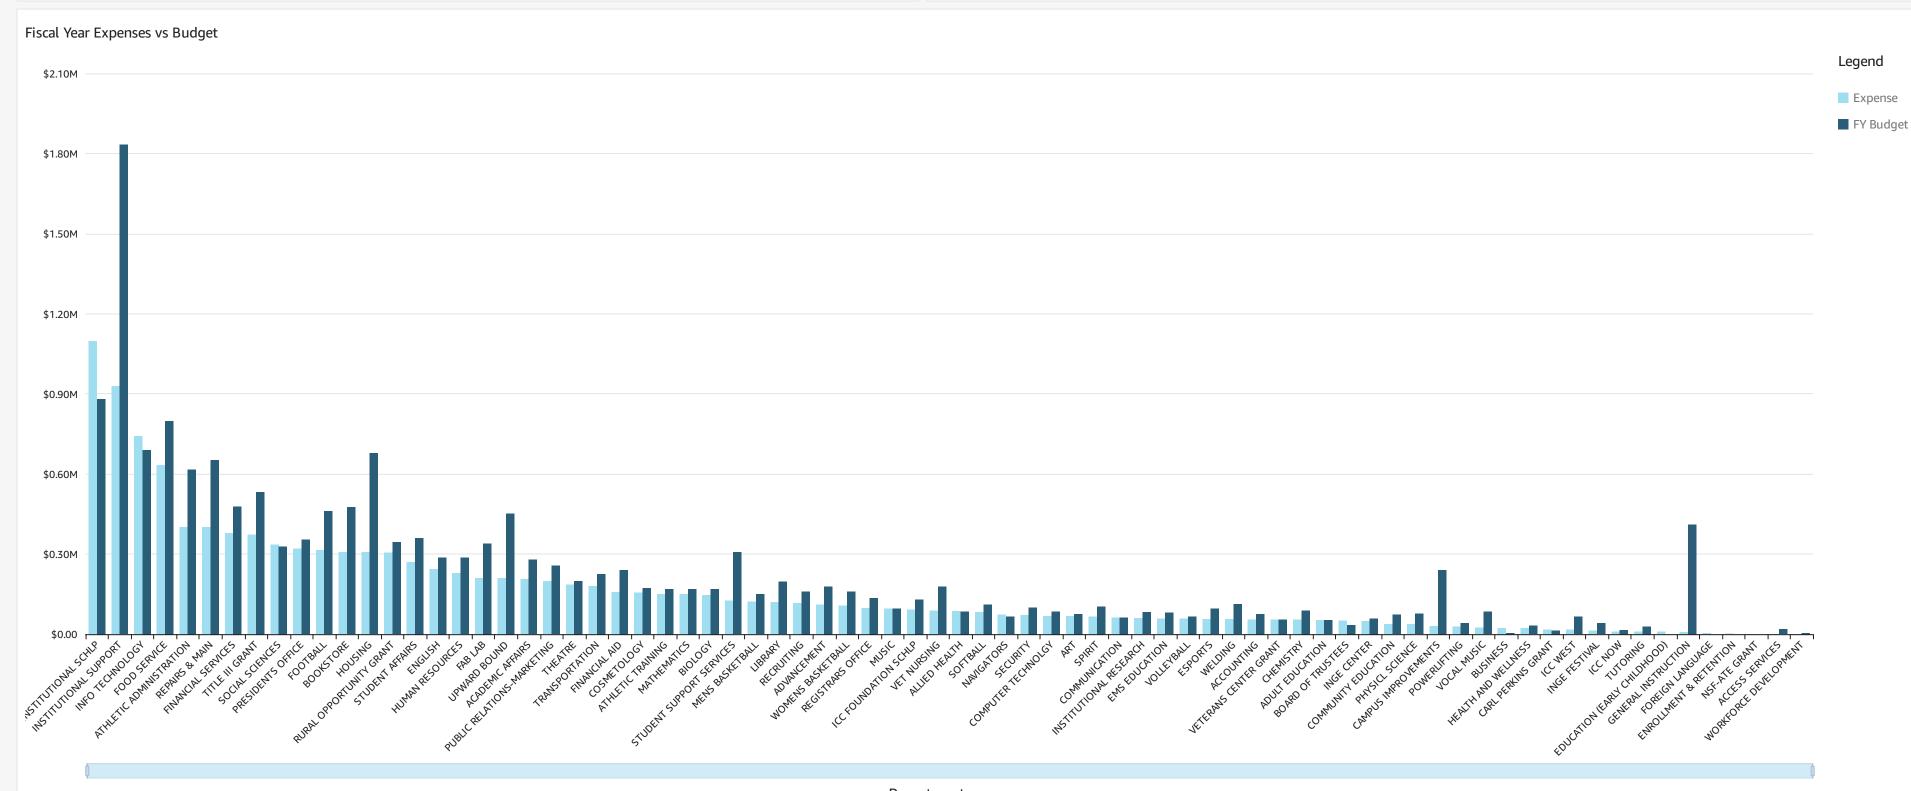

# **Expense Overview**

Fiscal Year Expenses

FY24
\$12,089,032.92

\$12,089,032.92

Date between

07/01/2023 - 03/31/2024

|                             | Fiscal Year         |              |                 |             |  |  |
|-----------------------------|---------------------|--------------|-----------------|-------------|--|--|
|                             |                     | FY24         |                 |             |  |  |
| Department                  | Expense Description | Expense      | FY Budget       | % of Budget |  |  |
| ACADEMIC AFFAIRS            |                     | \$206,589.00 | \$278,758.02    | 74.11%      |  |  |
| ACCESS SERVICES             |                     | \$434.36     | \$18,650.00     | 2.32%       |  |  |
| ACCOUNTING                  |                     | \$55,183.06  | \$75,276.00     | 73.3%       |  |  |
| ADULT EDUCATION             |                     | \$52,288.00  | \$52,288.00     | 100%        |  |  |
| ADVANCEMENT                 |                     | \$111,435.46 | \$178,073.50    | 62.57%      |  |  |
| ALLIED HEALTH               |                     | \$86,733.61  | \$84,403.15     | 102.76%     |  |  |
| ART                         |                     | \$67,574.98  | \$75,111.00     | 89.96%      |  |  |
| ATHLETIC ADMINISTRATION     |                     | \$401,475.30 | \$616,808.00    | 65.08%      |  |  |
| ATHLETIC TRAINING           |                     | \$150,311.09 | \$168,664.50    | 89.11%      |  |  |
| BIOLOGY                     |                     | \$146,565.94 | \$169,065.05    | 86.69%      |  |  |
| BOARD OF TRUSTEES           |                     | \$51,226.90  | \$34,025.00     | 150.55%     |  |  |
| BOOKSTORE                   |                     | \$307,971.46 | \$475,129.00    | 64.81%      |  |  |
| BUSINESS                    |                     | \$22,758.03  | \$4,300.00      | 529.25%     |  |  |
| CAMPUS IMPROVEMENTS         |                     | \$30,411.20  | \$240,000.00    | 12.67%      |  |  |
| CARL PERKINS GRANT          |                     | \$17,362.17  | \$14,020.39     | 123.83%     |  |  |
| CHEMISTRY                   |                     | \$54,549.67  | \$88,111.20     | 61.91%      |  |  |
| COMMUNICATION               |                     | \$62,100.19  | \$62,530.70     | 99.31%      |  |  |
| COMMUNITY EDUCATION         |                     | \$37,851.46  | \$72,985.00     | 51.86%      |  |  |
| COMPUTER TECHNOLGY          |                     | \$68,243.05  | \$84,987.78     | 80.29%      |  |  |
| COSMETOLOGY                 |                     | \$155,957.87 | \$171,547.00    | 90.91%      |  |  |
| EDUCATION (EARLY CHILDHOOD) |                     | \$8,743.56   |                 |             |  |  |
| EMS EDUCATION               |                     | \$57,606.27  | \$80,405.00     | 71.64%      |  |  |
| ENGLISH                     |                     | \$243,247.68 | \$286,842.00    | 84.8%       |  |  |
| ENROLLMENT & RETENTION      |                     | \$1,324.61   |                 |             |  |  |
| ESPORTS                     |                     | \$57,166.60  | \$94,796.00     | 60.3%       |  |  |
| FAB LAB                     |                     | \$210,696.90 | \$339,901.50    | 61.98%      |  |  |
| FINANCIAL AID               |                     | \$157,361.94 | \$239,731.00    | 65.64%      |  |  |
| FINANCIAL SERVICES          |                     | \$378,698.96 | \$478,500.48    | 79.14%      |  |  |
| FOOD SERVICE                |                     | \$632,912.04 | \$798,501.00    | 79.26%      |  |  |
| FOOTBALL                    |                     | \$314,206.21 | \$460,310.50    | 68.25%      |  |  |
| FOREIGN LANGUAGE            |                     | \$3,642.28   |                 |             |  |  |
| GENERAL INSTRUCTION         |                     | \$7,605.18   | \$410,215.00    | 1.85%       |  |  |
| HEALTH AND WELLNESS         |                     | \$22,163.23  | \$31,800.00     | 69.69%      |  |  |
| Total                       |                     | \$12,089,032 | \$17,044,072.68 | 70.92%      |  |  |